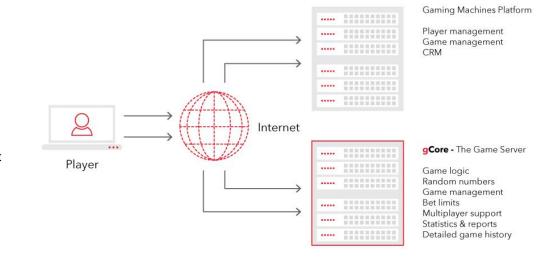

# gCore, The Game Server

Online gaming and gambling service providers compete in a crowded industry with an enormous business potential. Being a leading service provider requires not just first class gaming content but also highly capable IT infrastructure, flexible software, back-end software systems and constant alignment with worldwide regulations.

Comtrade Gaming <u>gCore, The Game Server</u> allows operators with third party or white label solutions a way of making custom changes faster, integrate new content quicker and gain more control over their player's experience.

The benefits of running your own gCore game server are endless. For example, you can control many more aspects of game play whilst retaining numerous features from your partner platform.

- Ability to use third party development teams for game and application development
- Full source code and documentation as if developed in house
- Quicker route to market for a number of games and optimization for fast game deployment
- Reduction in cost and spend for betting and gaming infrastructures
- Increased variety of games for your players
- Open game API on both server and client allowing faster games development
- Full control of the game server which means sensitive player data is in your hands