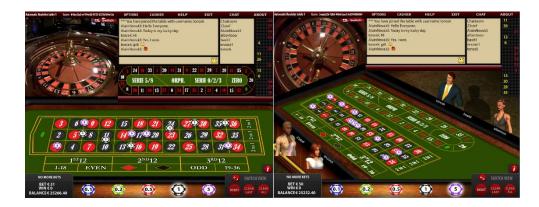

#### **CHOOSE YOUR VIEW**

The player can choose between a rich 3D environment and a classical 2D view. Both views put the player in the heart of the action.

# **BE WHO YOU WANT TO BE**

The Live Roulette rich 3D environment allows players to be themselves or anyone they wish.